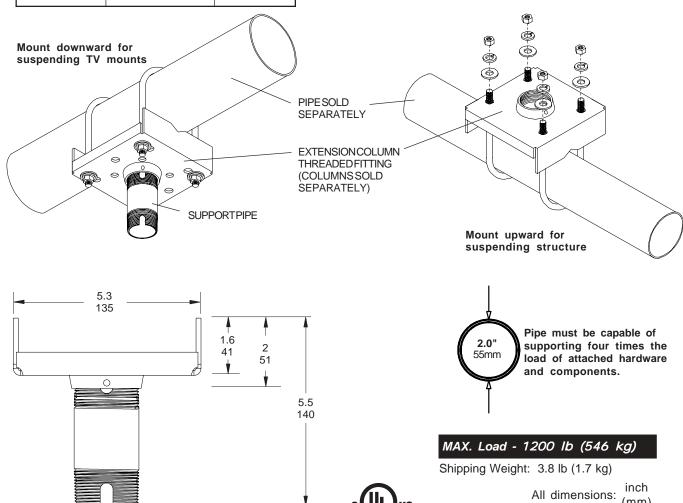

Model **ACC600** Multi-Display Interface Bracket, adapts the Jumbo<sup>™</sup> or Jumbo 2000<sup>™</sup> Ceiling Mount to round pipes [up to 2" (55mm) in diameter]. Bracket can be used with or without an extension column.

## ARCHITECTS SPECIFICATIONS

The ceiling fixture shall be a Peerless model ACC600 Multi-Dispay Interface Bracket and shall be mounted where indicated on the plans. The bracket shall adapt a Jumbo Ceiling Mount to a straight, curved or circular pipe types. It shall be constructed of heavy gauge cold rolled steel. The finish shall be scratch resistant black fused epoxy. Assembly and installation shall be done according to instructions provided by the manufacturer.

Front View

Peerless Industries, Inc. 3215 W. North Ave. Melrose Park, IL 60160 708-865-8870 800-865-2112 Fax 708-865-2941 www.peerlessindustries.com

TECHNICAL DATA SHEET

unless otherwise specified

Multi-Display Interface Bracket