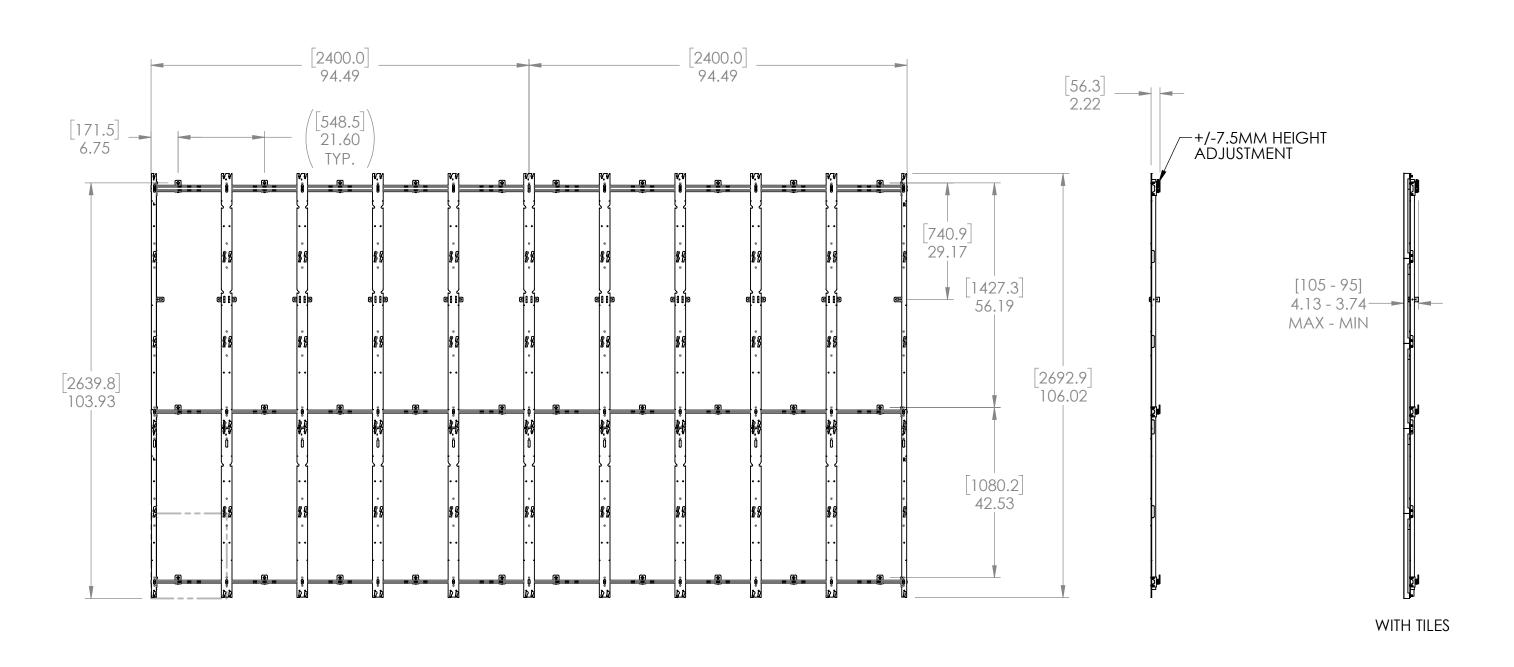

## DS-LEDIF-10X5 LAYOUT DRAWING

ECN#

32831

**DATE:** 4/12/18

REV:

© 2018 PEERLESS INDUSTRIES, INC. ALL RIGHTS RESERVED. PEERLESS® IS A TRADEMARK OF PEERLESS INDUSTRIES, INC. THIS DRAWING IS THE PROPERTY OF PEERLESS INDUSTRIES, INC. AND IS PROPRIETARY AND CONFIDENTIAL, WHICH MUST NOT BE DUPLICATED, USED, DIVULGED, REPRODUCED, COPIED, DISCLOSED OR APPROPRIATED IN WHOLE OR IN PART FOR ANY PURPOSE UNLESS EXPRESSLY AUTHORIZED IN WRITING BY PEERLESS INDUSTRIES, INC. THIS SHEET MUST BE RETURNED PROMPTLY UPON REQUEST.

| DS-LEDIF-10X5 LAYOUT |       |       |         |      |   |
|----------------------|-------|-------|---------|------|---|
| ECN#                 | 32831 | DATE: | 4/12/18 | REV: | 1 |

## **TECHNICAL INFORMATION:**

LED CABINET: **SAMSUNG IF-H SERIES** LED TOTAL WEIGHT: 826.7 LBS. (375kg)
LED MOUNT WEIGHT: 110.0 LBS. (49.9kg)
TOTAL OVERALL WEIGHT: 936.7 LBS. (424.9kg)

© 2018 PEERLESS INDUSTRIES, INC. ALL RIGHTS RESERVED. PEERLESS® IS A TRADEMARK OF PEERLESS INDUSTRIES, INC. THIS DRAWING IS THE PROPERTY OF PEERLESS INDUSTRIES, INC. AND IS PROPRIETARY AND CONFIDENTIAL, WHICH MUST NOT BE DUPLICATED, USED, DIVULGED, REPRODUCED, COPIED, DISCLOSED OR APPROPRIATED IN WHOLE OR IN PART FOR ANY PURPOSE LINE ESS EXPRESSIVE AUTHORIZED. ANY PURPOSE UNLESS EXPRESSLY AUTHORIZED IN WRITING BY PEERLESS INDUSTRIES, INC.
THIS SHEET MUST BE RETURNED PROMPTLY UPON REQUEST.