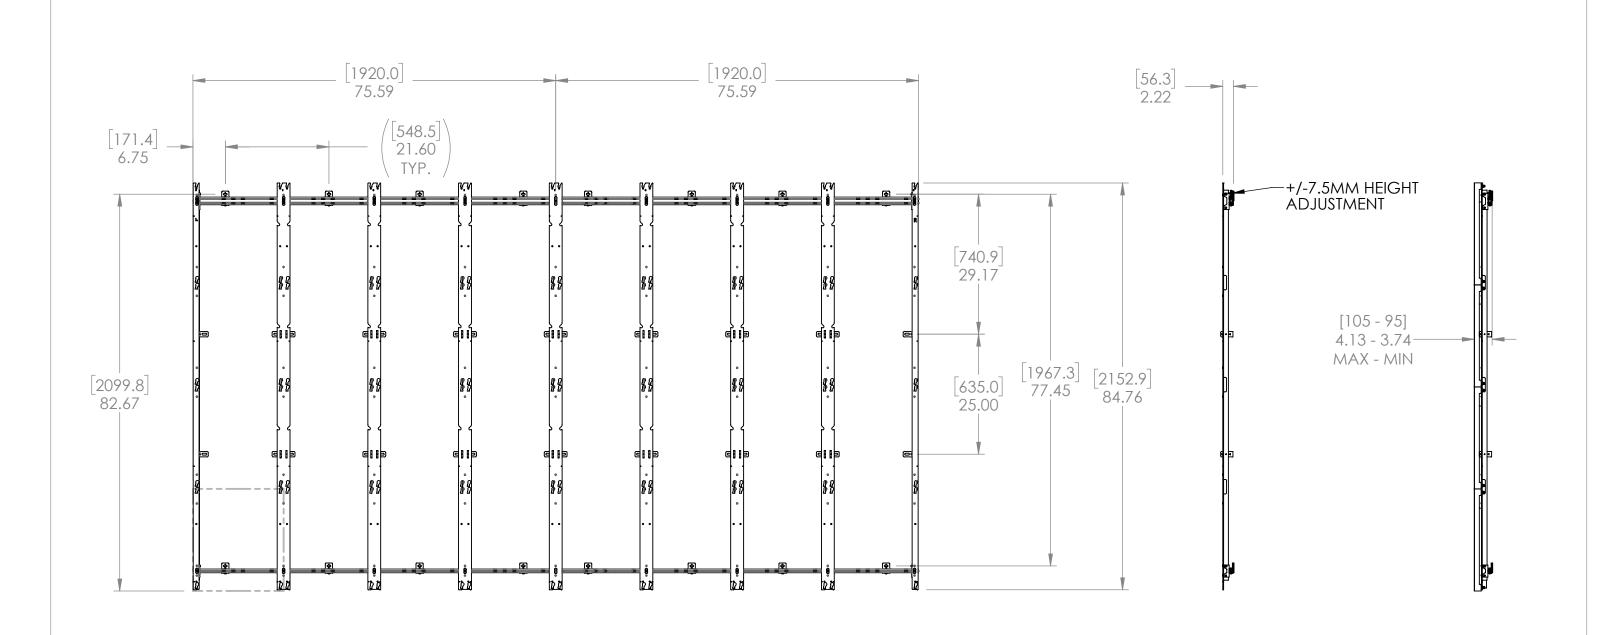

| DS-LEDIF-10X5 LAYOUT |       |       |         |      |   |
|----------------------|-------|-------|---------|------|---|
| ECN#                 | 32831 | DATE: | 4/12/18 | REV: | 1 |