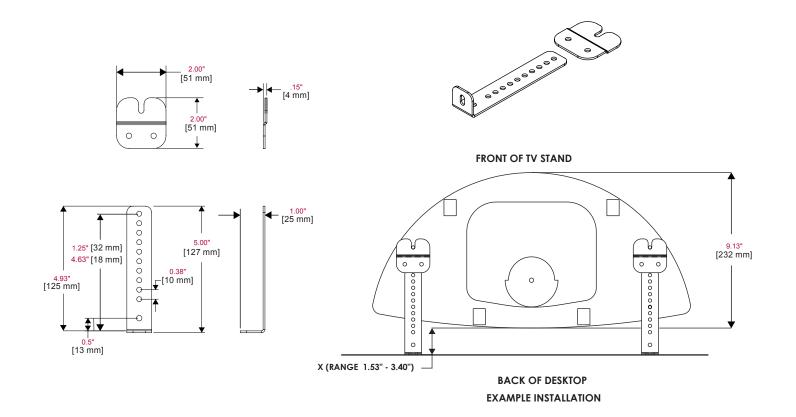

# For select TV base stands

The FLD-UNV lock-down kit provides a safe and simple solution for securing flat panel TV base stands in-place. Either one or both brackets can be used to secure a variety of TV manufacturer's base stands. The front square brackets attach to the desktop and serve as an anchor point for the screws attached to the brackets on the bottom of the base. After sliding into place the back brackets can be screwed to the top or side of the desktop surface.

## **Product Specifications**

|             | DIMENSIONS (W x H x D)                 | PRODUCT WEIGHT  | LOAD CAPACITY     | FINISH                        | AVAILABLE COLORS                    |
|-------------|----------------------------------------|-----------------|-------------------|-------------------------------|-------------------------------------|
| FLD-UNV(-S) | 2" x 1" x 5"<br>(50.8 x 25.4 x 127 mm) | 0.4 lb (.18 kg) | 100 lb (45.35 kg) | Scratch resistant fused epoxy | FLD-UNV: Black<br>FLD-UNV-S: Silver |