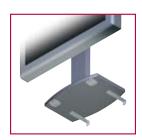

# For select TV base stands

The FLD-UNV lock-down kit provides a safe and simple solution for securing flat panel TV base stands in-place. Either one or both brackets can be used to secure a variety of TV manufacturer's base stands. The front square brackets attach to the desktop and serve as an anchor point for the screws attached to the brackets on the bottom of the base. After sliding into place the back brackets can be screwed to the top or side of the desktop surface.