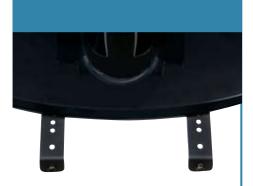

# For select TV base stands

The FLD-UNV lock-down kit provides a safe and simple solution for securing flat panel TV base stands in-place. Either one or both brackets can be used to secure a variety of TV manufacturer's base stands. The front square brackets attach to the desktop and serve as an anchor point for the screws attached to the brackets on the bottom of the base. After sliding into place the back brackets can be screwed to the top or side of the desktop surface.

TAMPER-RESISTANT
HARDWARE
Provides enhanced
security

QUICK ATTACHMENT
Fastens to bottom of TV
base stand and desktop
surface

Example Installation Locations

Model Numbers

WARRANTY: Limited 5-year

FLD-UNV(-S) For select TV base stands